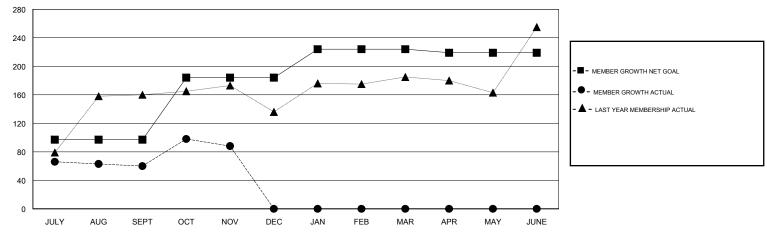

## GOALS AND ACTUAL MEMBERS CUMULATIVE

| DROPPED CLUBS: 0  DROPPED MEMBERS |     | 24 CLUBS OF 59 ADDED 1 OR MORE<br>NEW MEMBERS | GENDER DISTRIBUTION  MALE 1,128 (62.98%)  FEMALE 663 (37.02%)  Women Percentage Fiscal Year Goal: 36% |     |
|-----------------------------------|-----|-----------------------------------------------|-------------------------------------------------------------------------------------------------------|-----|
| DECEASED                          | 1   | CLICK HERE FOR CUMULATIVE                     | TOTAL FAMILY UNIT MEMBERS                                                                             |     |
| CLUB CANCELLED                    | 0   | MEMBERSHIP DATA                               |                                                                                                       | 400 |
| OTHER                             | 120 |                                               | FAMILY MEMBERS PAYING HALF DUES                                                                       | 403 |
| TOTAL                             | 121 |                                               |                                                                                                       |     |

### LOCATION INDIA

**GMT CA** 

| Clubs                 |               |           |               | Members               |                           |                         |                                                    |
|-----------------------|---------------|-----------|---------------|-----------------------|---------------------------|-------------------------|----------------------------------------------------|
| RESULTS FOR 2017-2018 |               |           |               | RESULTS FOR 2017-2018 |                           |                         |                                                    |
| QUARTER               | NEW CLUB GOAL | NEW CLUBS | DROPPED CLUBS | QUARTER               | MEMBER GROWTH NET<br>GOAL | MEMBER GROWTH<br>ACTUAL | DROPPED<br>MEMBERS ACTUAL<br>(including transfers) |
| JULY/AUG/SEPT         | 7             | 7         | 0             | JULY/AUG/SEPT         | 97                        | 168                     | 107                                                |
| OCT/NOV/DEC           | 2             | 1         | 0             | OCT/NOV/DEC           | 87                        | 45                      | 14                                                 |
| JAN/FEB/MAR           | 1             | 0         | 0             | JAN/FEB/MAR           | 40                        | 0                       | 0                                                  |
| APR/MAY/JUNE          | 1             | 0         | 0             | APR/MAY/JUNE          | -5                        | 0                       | 0                                                  |