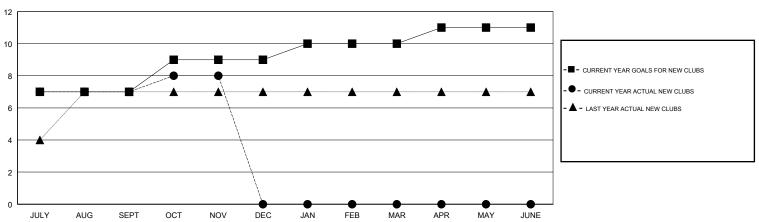

### GOALS AND ACTUAL NEW CLUBS CUMULATIVE

### LOCATION INDIA

**GMT CA** 

| Clubs                 |               |           |               | Members               |                           |                         |                                                    |
|-----------------------|---------------|-----------|---------------|-----------------------|---------------------------|-------------------------|----------------------------------------------------|
| RESULTS FOR 2017-2018 |               |           |               | RESULTS FOR 2017-2018 |                           |                         |                                                    |
| QUARTER               | NEW CLUB GOAL | NEW CLUBS | DROPPED CLUBS | QUARTER               | MEMBER GROWTH NET<br>GOAL | MEMBER GROWTH<br>ACTUAL | DROPPED<br>MEMBERS ACTUAL<br>(including transfers) |
| JULY/AUG/SEPT         | 7             | 7         | 0             | JULY/AUG/SEPT         | 97                        | 168                     | 107                                                |
| OCT/NOV/DEC           | 2             | 1         | 0             | OCT/NOV/DEC           | 87                        | 45                      | 14                                                 |
| JAN/FEB/MAR           | 1             | 0         | 0             | JAN/FEB/MAR           | 40                        | 0                       | 0                                                  |
| APR/MAY/JUNE          | 1             | 0         | 0             | APR/MAY/JUNE          | -5                        | 0                       | 0                                                  |